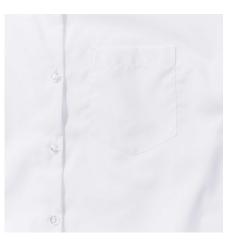

## Specification

RUSSELL women's short sleeve shirt PURE COTTON POPLIN.Elegant and very durable shirt with the comfort of pure cotton.Classical collar without buttons, one button on cuff, pocket on the right.100% Poplim cotton, 120/125 g / m2.Laundry at 40 degrees.EASY CARE - dries quickly, easy to iron whiteL