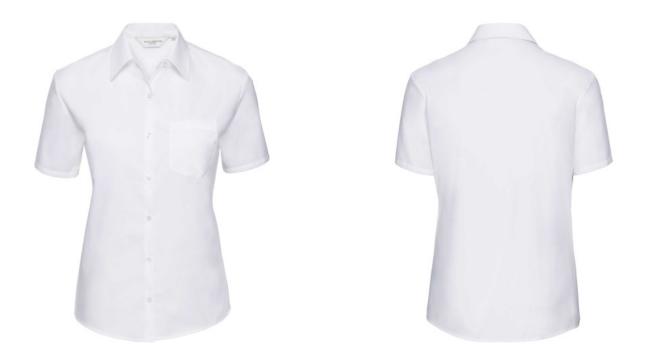

# **RUSSELL WOMEN'S SHORT SLEEVE SHIRT PURE COTTON POPLIN**

## Specification

RUSSELL women's short sleeve shirt PURE COTTON POPLIN.Elegant and very durable shirt with the comfort of pure cotton.Classical collar without buttons, one button on cuff, pocket on the right.100% Poplim cotton, 120/125 g / m2.Laundry at 40 degrees.EASY CARE - dries quickly, easy to iron whiteL