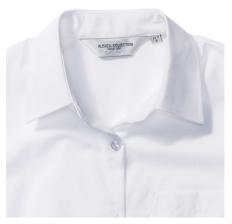

## Specification

RUSSELL women's short sleeve shirt PURE COTTON POPLIN.Elegant and very durable shirt with the comfort of pure cotton.Classical collar without buttons, one button on cuff, pocket on the right.100% Poplim cotton, 120/125 g / m2.Laundry at 40 degrees.EASY CARE - dries quickly, easy to iron whiteL